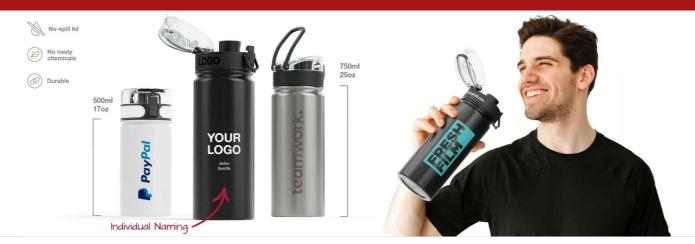

## **Aqualok Metal**

Our Aqualok Metal Water Bottle is a popular promotional product that'll be kept and used for years to come. Related to our Aqualok model, the Aqualok Metal features a beautiful single-wall metal body and a secure-lock lid to prevent any unwanted spillages. The lid also features a handy carry loop that's extremely popular with recipients. We can add your logo onto the side of the Aqualok Metal, and around the dedicated branding area on the lid.

## **Aqualok Metal**

| Colours               | $\bullet \bullet \bullet \bullet$                                                                                                               |                                                                                             |                                                                                                                                               |
|-----------------------|-------------------------------------------------------------------------------------------------------------------------------------------------|---------------------------------------------------------------------------------------------|-----------------------------------------------------------------------------------------------------------------------------------------------|
| Lead Time             | 8 working days                                                                                                                                  |                                                                                             |                                                                                                                                               |
| Branding              | SCREEN<br>PRINTING<br>1 - 3<br>COLORS                                                                                                           | IASER<br>NGRAVING                                                                           |                                                                                                                                               |
|                       | Screen Printing                                                                                                                                 | Photo Printing                                                                              | Laser Engraving                                                                                                                               |
| Branding Area         | Aqualok Metal 750<br>Area Side: 70mm X 110mm<br>Area Top: 170mm X 13mm<br>Aqualok Metal 500<br>Area Side: 65mm X 90mm<br>Area Top: 170mm X 13mm | Aqualok Metal 750<br>Area Side: 70mm X 110mm<br>Aqualok Metal 500<br>Area Side: 65mm X 90mm | Aqualok Metal 750<br>Area Side: 60mm X 100mm<br>Area Top: 90mm X 12mm<br>Aqualok Metal 500<br>Area Side: 65mm X 90mm<br>Area Top: 90mm X 12mm |
| Dimensions and Weight | <b>Aqualok Metal 750</b><br>Height: 221mm (8.7 inches)<br>Diameter: 74mm (2.91 inches)<br>Weight: 207 grams (7.3 ounce                          |                                                                                             |                                                                                                                                               |